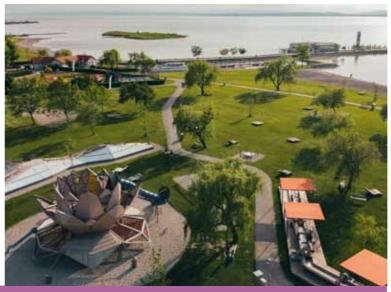

## STRANDcamping Podersdorf am See BURGENLAND

### **CAMPING DIRECTLY AT THE LAKE**

You open the door of your camper, unzip your tent and you're already on the beach. Grab your surfboard or relax with your family and let it all go. There is always something to do at the lake and even more to experience: Sports enthusiasts will find everything they're looking for, beach goers look forward to more than 2,000 hours of sun per year and the kids? Water, beach, children, Gaudi, playgrounds, ice cream and French fries. What else could children possibly desire? Activities for campers after a day of sun, the beach and fun: the charming Apres See in the nearby town, reachable on foot, where there are plenty of highlights to enjoy and a few wine cellars share their true treasures.

A quick note about the infrastructure: The beach campsite is the largest in Burgenland. It offers generously laid out parking spaces and, yes, many trees that provide shade which is, of course, particularly fun in the summer. WiFi? No further questions.

#### **TOP FACTS**

Grassy area right on the shores of Lake Neusiedl, spanning 7 hectares with 400 pitches, 11 new glamping mobile homes, a private bathing and water sports zone (windsurfing, kitesurfing), over 1000 km of cycling trails, right on the 5\* adfc cycling path;

PODOBEACH with family adventure world; two sanitary facilities, pitches with their own power connection, full Wi-Fi.

36-37

Tourismusverband Nordburgenland Obere Hauptstr. 24, 7100 Neusiedl a. See Tel. +43 / 21 67 / 86 00 info@neusiedlersee.com www.neusiedlersee.com