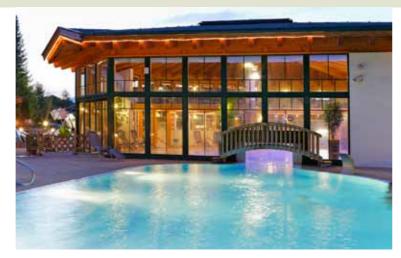

In addition to the comfort services at the campsite, all of the amenities of the adjacent 4-star superior resort are available to you: • Saunas and indoor pool • Childcare (3 and up) • Free bicycle rental • Vespa and electric mountain bike rental (subject to a fee) • À la carte restaurant "Zirbenstube" (reservations required) • Diverse exercise and relaxation program • 1,500 m<sup>2</sup> XXXL games and water parks with an indoor electric go-kart track, rock-climbing wall, soft play facility, movie theater, and much more.

### **TOP FACTS**

Ideally situated directly at the valley station of the Tiroler Zugspitzbahn (cable car). Approximately 90 Comfort parking spaces with water, wastewater, electricity and SAT connection. Deluxe bathhouse and a total of 35 bathrooms. Free Wi-Fi. Restaurant, sun terrace, lounge areas. Activity area & sun parlor with indoor and outdoor pools, saunas, etc. 1,500 m<sup>2</sup> XXXL games and water parks with an adventure playground, movie theater, go-cart track, and much more.