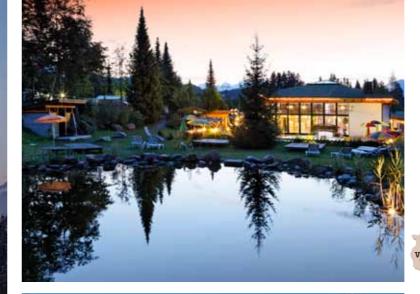

#### LUXURY CAMPING ON THE SUNNY SIDE OF ZUGSPITZE

The 5-star campsite offers a total of 90 comfort campsites and 30 standard campsites directly at the Tirolean Zugspitze valley station. The comfort sites are excellently situated and, in addition to being extra-large sites, they are equipped with water, wastewater, power and satellite connections.

The deluxe bathhouse is equipped with 15 bathrooms with shower/WC and bath/WC, a well-equipped kitchen with dishwashers, refrigerators and a cozy dining table as well as a laundry and drying room. The bathhouse also offers a storage area for mountain bikes and a room where skis and shoes can dry. There are also an additional 20 bathrooms in the adjacent main resort building.

In addition to the comfort services at the campsite, all of the amenities of the adjacent 4-star superior resort are available to you: • Saunas and indoor pool • Childcare (3 and up) • Free bicycle rental • Vespa and electric mountain bike rental (subject to a fee) • À la carte restaurant "Zirbenstube" (reservations required) • Diverse exercise and relaxation program • 1,500 m<sup>2</sup> XXXL games and water parks with an indoor electric go-kart track, rock-climbing wall, soft play facility, movie theater, and much more.