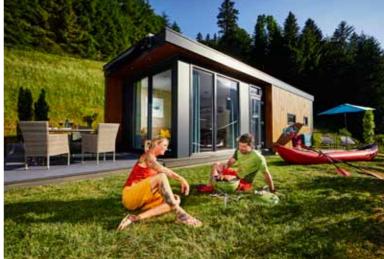

#### LUXURY CAMPING ON THE SUNNY SIDE OF ZUGSPITZE

The 5-star campsite offers a total of 90 comfort campsites and 30 standard campsites directly at the Tirolean Zugspitze valley station. The comfort sites are excellently situated and, in addition to being extra-large sites, they are equipped with water, wastewater, power and satellite connections.

The deluxe bathhouse is equipped with 15 bathrooms with shower/WC and bath/WC, a well-equipped kitchen with dishwashers, refrigerators and a cozy dining table as well as a laundry and drying room. The bathhouse also offers a storage area for mountain bikes and a room where skis and shoes can dry. There are also an additional 20 bathrooms in the adjacent main resort building.

With the Gourmet Half-board, you can book breakfast, afternoon snack and evening buffet during your camping holiday (subject to availability). In addition to a huge sun terrace, new lounge areas with a hotel bar and cigar lounge are available for cozy evenings. Those who prefer to take care of their own meals will find everything they need (breakfast rolls, beverages, snacks, etc.) at a big, new shop in the entrance area of the resort.

In addition to the comfort services at the campsite, all of the amenities of the adjacent 4-star superior resort are available to you: • Saunas and indoor pool • Childcare (3 and up) • Free bicycle rental • Vespa and electric mountain bike rental (subject to a fee) • À la carte restaurant "Zirbenstube" (reservations required) • Diverse exercise and relaxation program • 1,500 m<sup>2</sup> XXXL games and water parks with an indoor electric go-kart track, rock-climbing wall, soft play facility, movie theater, and much more.