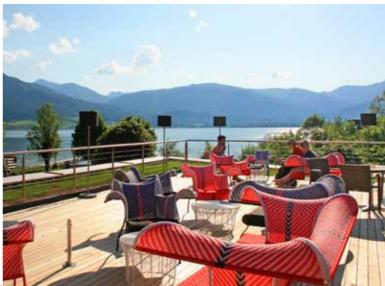

## Seecamping Berau AM WOLFGANGSEE, OBERÖSTERREICH

#### PLEASURE CAMPING IN THE WOLFGANGSEE'S MOST BEAUTIFUL BAY

The Berau campsite is located on the eastern banks of Wolfgang Lake, in a unique private cove.

Come to stay - camping with a comfort factor. Here in Berau, camping is TRADITION. This way of life has been celebrated, optimized and continuously reinvented for generations. Every adventurer can find their perfect spot and direct access to the lake invites you to jump into the cool water. Your taste buds will also be pampered here. Culinary delights are served at the Schmankerlstubn and Pizzeria Hias.

#### **TOP FACTS**

Camping for connoisseurs: Top location, directly on the lake.

Open year-round, gourmet menu year-round! New sanitary facilities from 2025!

New, exclusive rooftop wellness area with saunas and an infinity pool, lifestyle location HIAS, pizza and more.

Austrian delicacies in the summer, rooftop terrace with a view of the lake and a huge adventure playground for every age. Exciting events for adults and children. Tip: Wolfgangseer Advent, one of the most beautiful Christmas markets in Austria. Open 7 days a week and can be combined with