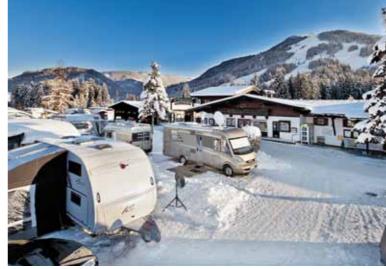

## Euro-Camp "Wilder Kaiser" KÖSSEN, TIROL

We can offer you everything from plots with extremely modern equipment to outstanding sanitary facilities to numerous leisure and sports facilities and two restaurants. At the foot of the Wild Kaiser ridge, the site is a real treat for every hiking enthusiast and fulfils every requirement. In winter, you can burn off energy to your heart's content on the skiing area 300 m away or enjoy the scenery on a pleasant tour with the cross-country skiers or on foot on the winter hiking trails.

#### **TOP FACTS**

Received the DCC European Award in 2009.

Open all-year-round apart from 2.11 to 7.12. Company holiday.

New wellness area with a yearround heated pool with indoor and outdoor basins and a kids' world with a water slide.