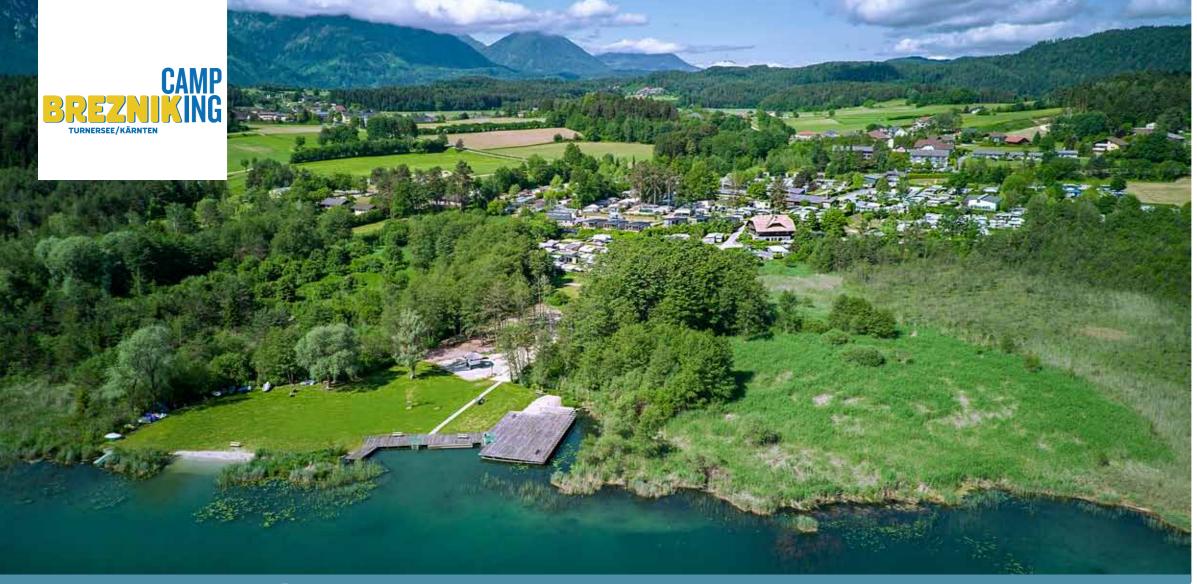

## Camping Breznik turnersee, kärnten

#### SURROUNDED BY NATURE ...

In the southeastern part of Kärnten, in the Jauntal lies the vacation region Klopeiner See-Südkärnten (www.klopeinersee.at) with the warmest swimming lake in Austria. The Breznik family campsite is also located in this region, which is not only a paradise for children with the many child-friendly facilities, it also offers countless options for sports enthusiasts, people hungry for an experience and people searching for culture.

All of the sites are sectioned off and measure between 70 and 140 m<sup>2</sup> with an electrical connection. Our comfort sites (90 - 100 m<sup>2</sup>) have an electrical connection as well as a water and sewage connection. The premium sites (approx. 140 m<sup>2</sup>) have their own electrical connection, water and sewage connection and free WiFi.

At the Breznik mobile home park, directly at Camping Breznik and in some areas at the campsite, cozily furnished mobile homes and two luxury lodge tents are available to rent.

Sports and entertainment: Topi Club indoor playroom, kids' playground, multi-functional field with artificial grass turf, table tennis, riding (5 km), 18-hole golf course (2 km), tennis (1 km), bicycle rentals (2 km), animation for children over 3 years (from the beginning of July until the beginning of September).