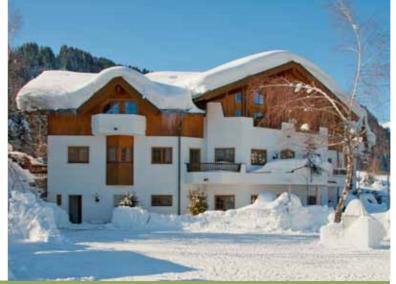

#### LUXURY CAMPING ON THE SUNNY SIDE OF ZUGSPITZE

The 5-star campsite offers a total of 90 comfort campsites and 30 standard campsites directly at the Tirolean Zugspitze valley station. The comfort sites are excellently situated and, in addition to being extra-large sites, they are equipped with water, wastewater, power and satellite connections.

The deluxe bathhouse is equipped with 15 bathrooms with shower/WC and bath/WC, a well-equipped kitchen with dishwashers, refrigerators and a cozy dining table as well as a laundry and drying room. The bathhouse also offers a storage area for mountain bikes and a room where skis and shoes can dry. There are also an additional 20 bathrooms in the adjacent main resort building.