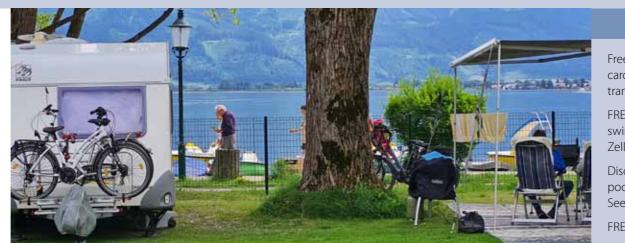

## Seecamp Zell am See salzburger Land, salzburg

#### SEECAMP ZELL AM SEE -ON TOP IN AUSTRIA ...

The lakeside camp Zell am See – located directly on the northern shore of Lake Zell – offers a family atmosphere with only 130 pitches, ensuring a "holiday among friends."

The Ball of

**ENJOY NATURE – EXPERIENCE THE CITY...** this means enjoying all water sports activities in the crystal-clear waters of Lake Zell, free use of the 4 beach pools and at a discount of 50%, the Kaprun Zell am See indoor pool, taking the free ski bus directly from the site to the 138 kilometres of ski slopes and 53 lift and cable car facilities of Kaprun Zell am See, or even starting out on the 220 km long cross-country skiing trail. There is a special 'Winter Camping Package' for winter campers (see 'seecamp.at').

After exploring the varied sports activities that Zell am See offers, you will be pleased to indulge in the culinary diversity of the excellent regional cuisine at the **SEERESTAURANT** at the Seecamp. The picturesque charming old town of Zell am See, only 1.8 km away, is easy to reach on foot or by bike along the beautiful promenade which features a bike path.