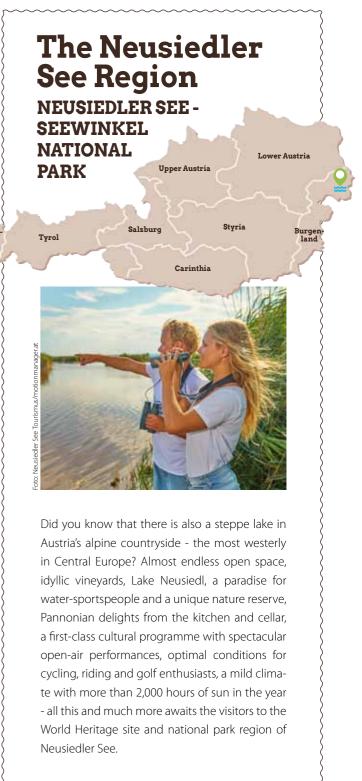

## STRANDcamping Podersdorf am See BURGENLAND

### **CAMPING DIRECTLY AT THE LAKE**

You open the door of your camper, unzip your tent and you're already on the beach. Grab your surfboard or relax with your family and let it all go. There is always something to do at the lake and even more to experience: Sports enthusiasts will find everything they're looking for, beach goers look forward to more than 2,000 hours of sun per year and the kids? Water, beach, children, Gaudi, playgrounds, ice cream and French fries. What else could children possibly desire? Activities for campers after a day of sun, the beach and fun: the charming Apres See in the nearby town, reachable on foot, where there are plenty of highlights to enjoy and a few wine cellars share their true treasures.

A quick note about the infrastructure: The beach campsite is the largest in Burgenland. It offers generously laid out parking spaces and, yes, many trees that provide shade which is, of course, particularly fun in the summer. WiFi? No further questions.

**Home Sweet Mobile Homes:** STRANDcamping Podersdorf am See offers glamping lovers comfortable and sustainable mobile homes in a dreamlike location. The amenities include a sleeping nook, kitchen, rainforest shower, separate WC, washbasin, storage space and an open terrace.

#### **TOP FACTS**

Grassy area right on the shores of Lake Neusiedl, spanning 7 hectares with 400 pitches, 11 new glamping mobile homes, a private bathing and water sports zone (windsurfing, kitesurfing), over 1000 km of cycling trails, right on the 5\* adfc cycling path;

PODOBEACH with family adventure world; two sanitary facilities, pitches with their own power connection, full Wi-Fi.

36-37

Tourismusverband Nordburgenland Obere Hauptstr. 24, 7100 Neusiedl a. See Tel. +43 / 21 67 / 86 00 info@neusiedlersee.com www.neusiedlersee.com