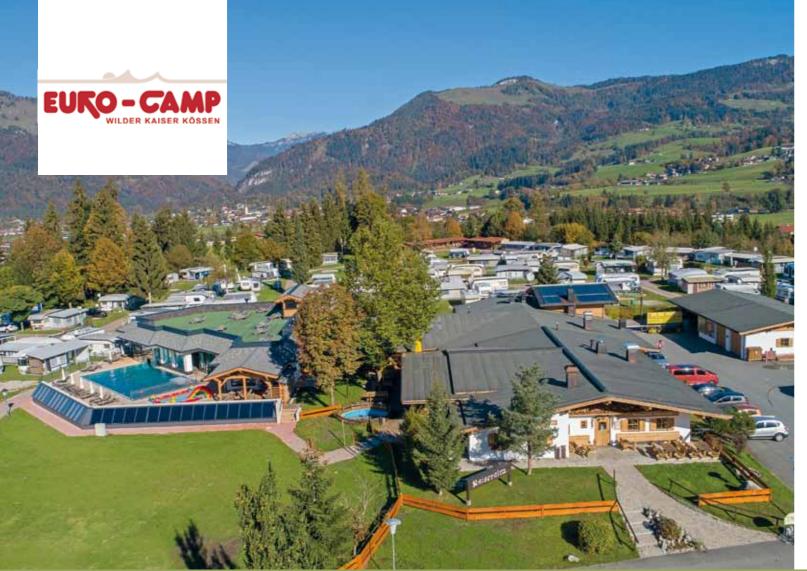

## Euro-Camp "Wilder Kaiser" KÖSSEN, TIROL

#### **PANORAMIC LOCATION WITH** "A VIEW FIT FOR AN EMPEROR"

Away from the hustle and bustle, but in the middle of the popular Tyrolean holiday region of Kaiserwinkl, our luxury campsite offers ideal conditions for your holiday. Embedded between meadows and forests, the Euro-Camp "Wilder Kaiser" is located not far outside Kössen, directly at the foot of the Unterberg.

We can offer you everything from plots with extremely modern equipment to outstanding sanitary facilities to numerous leisure and sports facilities and two restaurants. At the foot of the Wild Kaiser ridge, the site is a real treat for every hiking enthusiast and fulfils every requirement. In winter, you can burn off energy to your heart's content on the skiing area 300 m away or enjoy the scenery on a pleasant tour with the cross-country skiers or on foot on the winter hiking trails.

#### **TOP FACTS**

Received the DCC European Award in 2009.

Open all-year-round apart from 2.11 to 7.12. Company holiday.

New wellness area with a yearround heated pool with indoor and outdoor basins and a kids' world with a water slide.