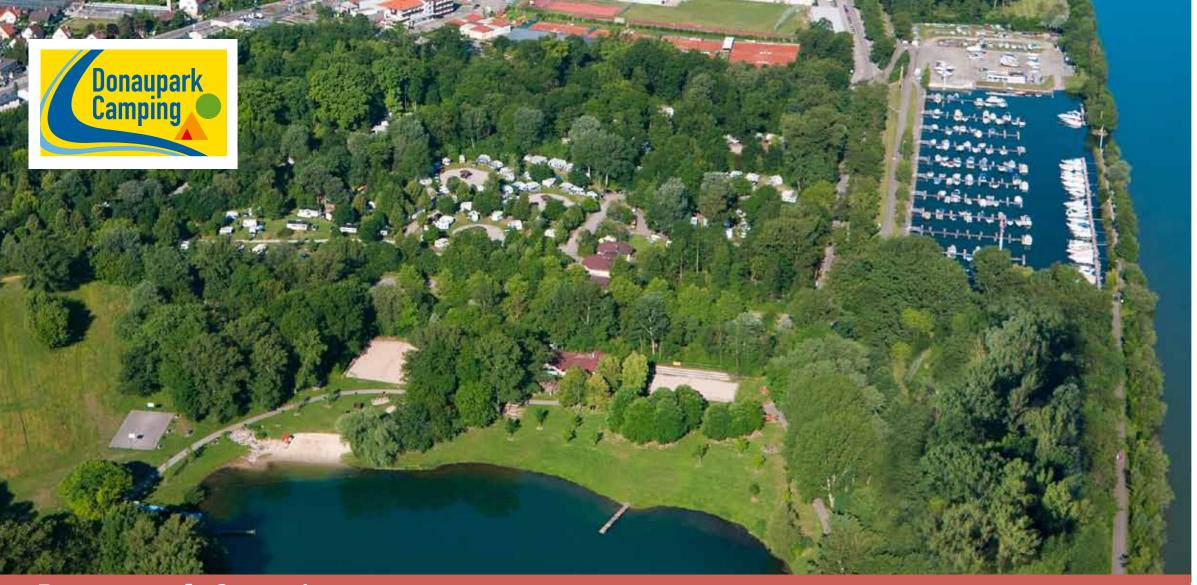

## Donaupark Camping tulln an der donau, niederösterreich

### **VIENNA, WINE & CYCLING**

Donaupark Camping Tulln on the Danube is very close to Vienna and the Wachau, right by the Danube cycling path. The site is the perfect starting point for your journeys of discovery into the city of waltzes. Our own shuttle bus will bring you directly into the heart of Vienna.

Sometimes also by bike! There is pleasure cycling with Franz twice a week. With secret places and the most beautiful cellar-bordered lanes, from the Alps to the Danube, you can look forward to sociable tours in the cycling paradise of Tullnerfeld.

<u>Top tip:</u> paddle tennis directly on site!

The "Heurigen" or wine restaurants of the region are very popular, and the mixed platter and a wine spritzer are the classic for every stop. Our guests have free admission to the Aubad artificial lake directly next to the site. See you soon and welcome to Tulln!