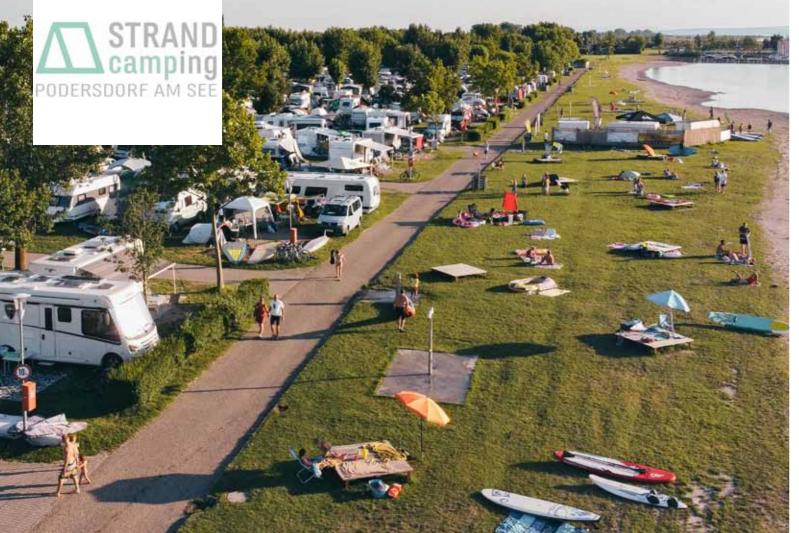

## STRANDcamping Podersdorf am See BURGENLAND

### **CAMPING DIRECTLY AT THE LAKE**

You open the door of your camper, unzip your tent and you're already on the beach. Grab your surfboard or relax with your family and let it all go. There is always something to do at the lake and even more to experience: Sports enthusiasts will find everything they're looking for, beach goers look forward to more than 2,000 hours of sun per year and the kids? Water, beach, children, Gaudi, playgrounds, ice cream and French fries. What else could children possibly desire? Activities for campers after a day of sun, the beach and fun: the charming Apres See in the nearby town, reachable on foot, where there are plenty of highlights to enjoy and a few wine cellars share their true treasures.

A quick note about the infrastructure: The beach campsite is the largest in Burgenland. It offers generously laid out parking spaces and, yes, many trees that provide shade which is, of course, particularly fun in the summer. WiFi? No further questions.

**Home Sweet Mobile Homes:** STRANDcamping Podersdorf am See offers glamping lovers comfortable and sustainable mobile homes in a dreamlike location. The amenities include a sleeping nook, kitchen, rainforest shower, separate WC, washbasin, storage space and an open terrace.

#### **TOP FACTS**

Grassy area right on the shores of Lake Neusiedl, spanning 7 hectares with 400 pitches, 11 new glamping mobile homes, a private bathing and water sports zone (windsurfing, kitesurfing), over 1000 km of cycling trails, right on the 5\* adfc cycling path;

PODOBEACH with family adventure world; two sanitary facilities, pitches with their own power connection, full Wi-Fi.

36-37

Tourismusverband Nordburgenland Obere Hauptstr. 24, 7100 Neusiedl a. See Tel. +43 / 21 67 / 86 00 info@neusiedlersee.com www.neusiedlersee.com