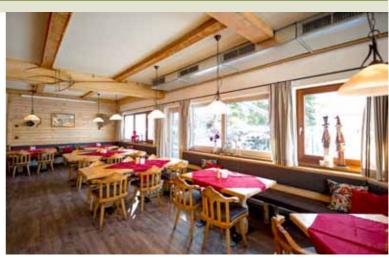

In the 5-star wellness oasis "Energiebrunnen", you will find a panoramic indoor pool and open-air pool, sauna area and a beauty and massage section.

In the site's own restaurant you can enjoy regional and international specialties from breakfast to evening meal.