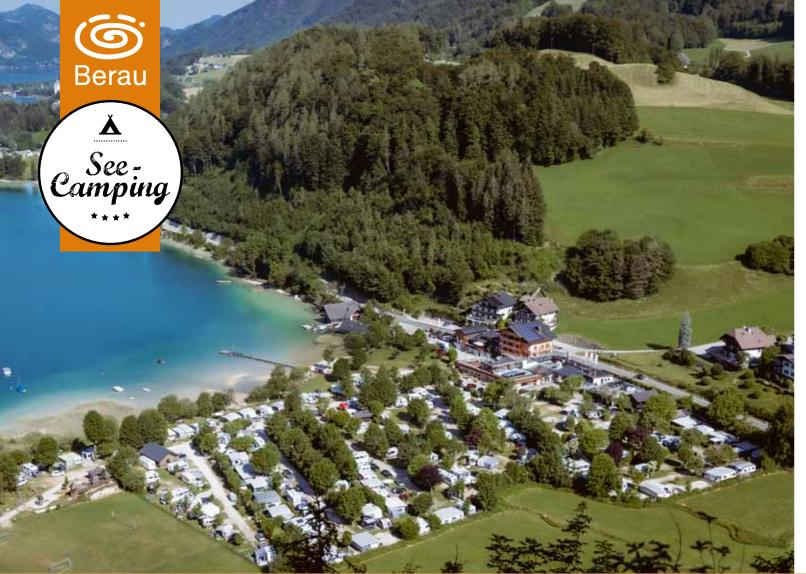

## Seecamping Berau AM WOLFGANGSEE, OBERÖSTERREICH

#### PLEASURE CAMPING IN THE WOLFGANGSEE'S MOST BEAUTIFUL BAY

The Berau campsite is located on the eastern banks of Wolfgang Lake, in a unique private cove.

Come to stay - camping with a comfort factor. Here in Berau, camping is TRADITION. This way of life has been celebrated, optimized and continuously reinvented for generations. Every adventurer can find their perfect spot and direct access to the lake invites you to jump into the cool water. Your taste buds will also be pampered here. Culinary delights are served at the Schmankerlstubn and Pizzeria Hias.

Children and sports enthusiasts will find plenty of space to let off steam: an adventure playground, outdoor gym and a fitness studio are located direct at the site and are free to use. Special highlight completely rebuilt: BERAU Spa:

Infinity pool with two Finnish saunas on our roof with a view of the lake; you can truly relax here! After a hike, on rainy days or just to relax!

<u>HIGHLIGHTS:</u> Hiking time with the Lake Wolfgang Hiking Ladies (Sep. 18 – Oct. 21) // Yoga Retreats (Sep. 24-27 or Oct. 16-19) // Advent Package (Nov. 17 – Dec. 23). // Farmstead New Year's Eve & Silvester 2023 - For more information see below:

#### **TOP FACTS**

Camping for connoisseurs: Top location, directly on the lake.

Open year-round, gourmet menu year-round! New sanitary facilities from 2025!

New, exclusive rooftop wellness area with saunas and an infinity pool, lifestyle location HIAS, pizza and more.

Austrian delicacies in the summer, rooftop terrace with a view of the lake and a huge adventure playground for every age. Exciting events for adults and children. Tip: Wolfgangseer Advent, one of the most beautiful Christmas markets in Austria. Open 7 days a week and can be combined with