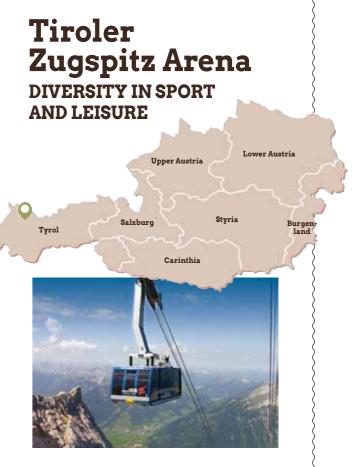

#### 6-7

The Tiroler Zugspitz Arena offers a variety of sports, relaxation and leisure activities. In summer, you will find a paradise here: 300 km of hiking routes, many working alpine pastures, an excellent mountain-biking area and outstanding family cycling region. Blindsee, Heiterwangersee and Plansee can also be used as bathing lakes. The Tiroler Zugspitzgolfplatz golf-course and a high-rope climbing course are nearby.

In winter here, you are in the middle of a skiing and winter sports paradise: approx. 87 lift installations and 213 kilometres of piste, 100 km of cross country skiing course, skiing courses and a very good range for beginners and experienced skiers, with the Tiroler Zugspitzbahn taking you from Ehrwald onto the Zugspitze in 10 minutes.