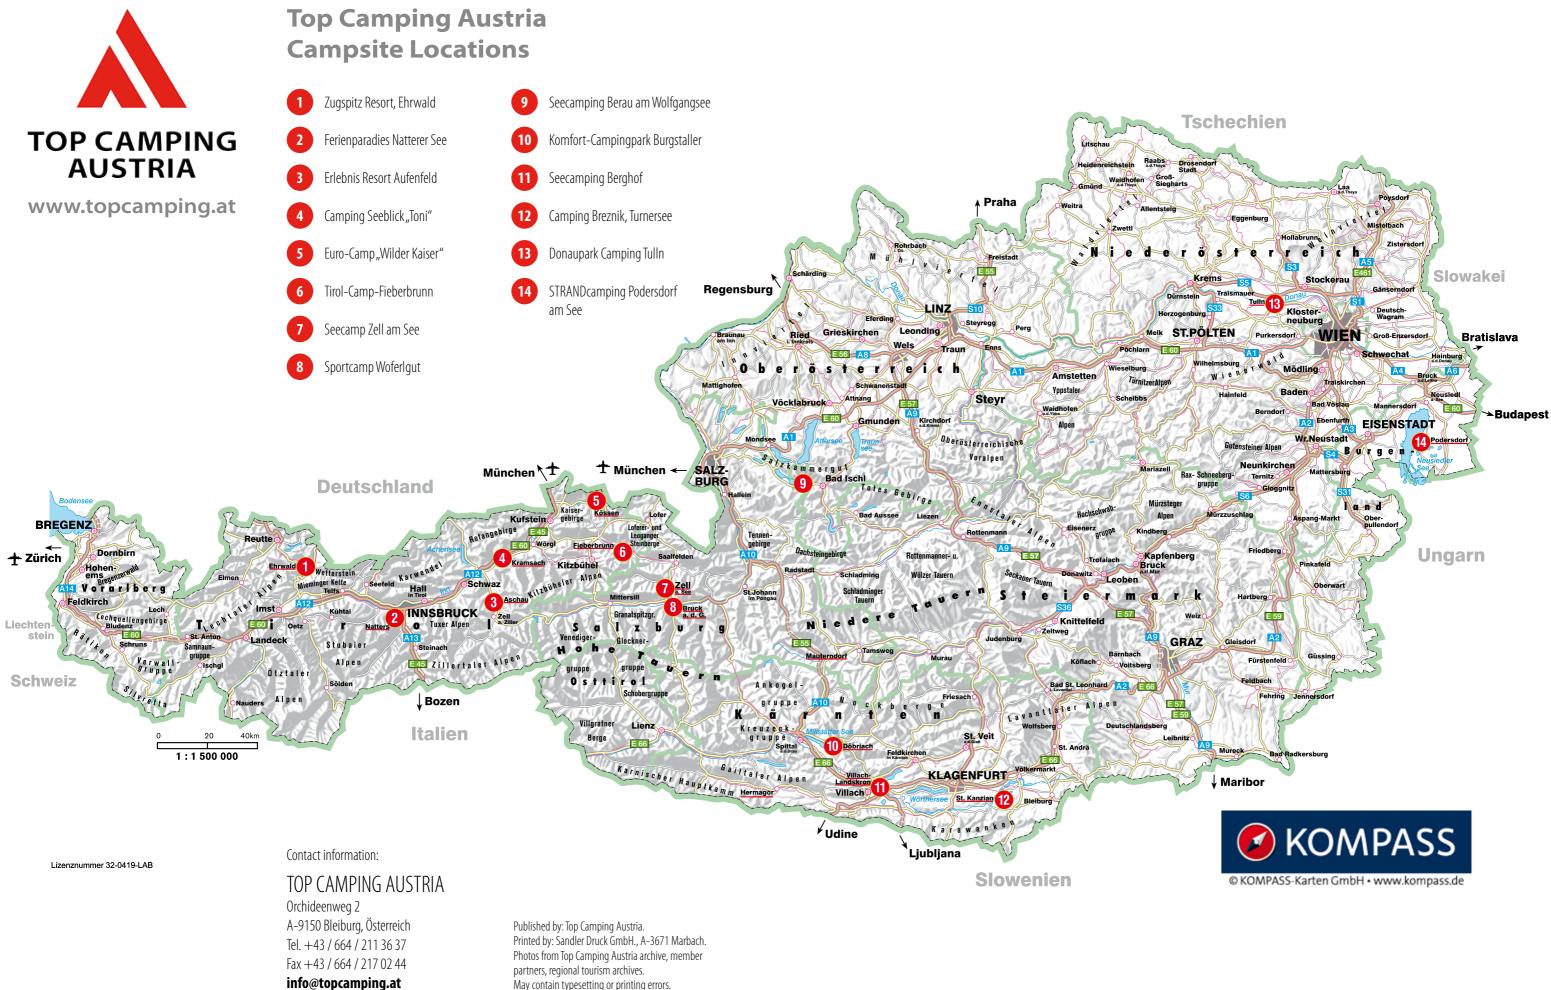

### CONTENTS

Top-Campsites directly at the lake

| Tyrol                       |       |  |  |  |  |  |  |  |  |
|-----------------------------|-------|--|--|--|--|--|--|--|--|
| <br>Zugspitz Resort         | 06-07 |  |  |  |  |  |  |  |  |
| Ferienparadies Natterer See | 08-09 |  |  |  |  |  |  |  |  |
| Erlebnis Resort Aufenfeld   | 10-11 |  |  |  |  |  |  |  |  |
| Camping Seeblick "Toni"     | 12-13 |  |  |  |  |  |  |  |  |
| Euro-Camp "Wilder Kaiser"   | 14-15 |  |  |  |  |  |  |  |  |
| Tirol-Camp-Fieberbrunn      | 16-17 |  |  |  |  |  |  |  |  |

## Salzburg

| Seecamp Zell am See | 18-19 |
|---------------------|-------|
| Sportcamp Woferlgut | 22-25 |

## **Upper Austria**

| Seecamping Berau am Wolfgangsee | 2 | 6 | -2 | 7   |
|---------------------------------|---|---|----|-----|
| seccamping beraa an trongangsee | _ | ~ | _  | - C |

### Carinthia

| Komfort-Campingpark Burgstaller | 28-29 |
|---------------------------------|-------|
| Seecamping Berghof              | 30-31 |
| Camping Breznik, Turnersee      | 32-33 |

### Lower Austria

| Donaupark Camping Tulln3 | 32 | 1-3 | 5 |
|--------------------------|----|-----|---|
|--------------------------|----|-----|---|

### Burgenland

STRANDcamping Podersdorf am See\_36-37

Zugspitz Resort EHRWALD, TIROL