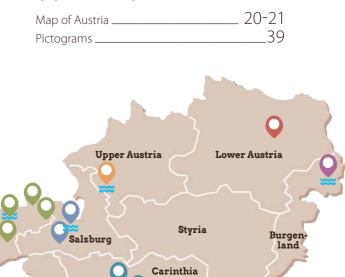

### CONTENTS

Top-Campsites directly at the lake

| Tyrol                       |       |  |  |  |  |  |  |  |  |
|-----------------------------|-------|--|--|--|--|--|--|--|--|
| <br>Zugspitz Resort         | 06-07 |  |  |  |  |  |  |  |  |
| Ferienparadies Natterer See | 08-09 |  |  |  |  |  |  |  |  |
| Erlebnis Resort Aufenfeld   | 10-11 |  |  |  |  |  |  |  |  |
| Camping Seeblick "Toni"     | 12-13 |  |  |  |  |  |  |  |  |
| Euro-Camp "Wilder Kaiser"   | 14-15 |  |  |  |  |  |  |  |  |
| Tirol-Camp-Fieberbrunn      | 16-17 |  |  |  |  |  |  |  |  |

## Salzburg

| Seecamp Zell am See | 18-19 |
|---------------------|-------|
| Sportcamp Woferlgut | 22-25 |

## **Upper Austria**

| Seecamping Berau am Wolfgangsee | 2 | 6 | -2 | 7   |
|---------------------------------|---|---|----|-----|
| seccamping beraa an trongangsee | _ | ~ | _  | - C |

### Carinthia

| Komfort-Campingpark Burgstaller | 28-29 |
|---------------------------------|-------|
| Seecamping Berghof              | 30-31 |
| Camping Breznik, Turnersee      | 32-33 |

### Lower Austria

| Donaupark Camping Tulln3 | 32 | 1-3 | 5 |
|--------------------------|----|-----|---|
|--------------------------|----|-----|---|

### Burgenland

STRANDcamping Podersdorf am See\_36-37

Zugspitz Resort EHRWALD, TIROL