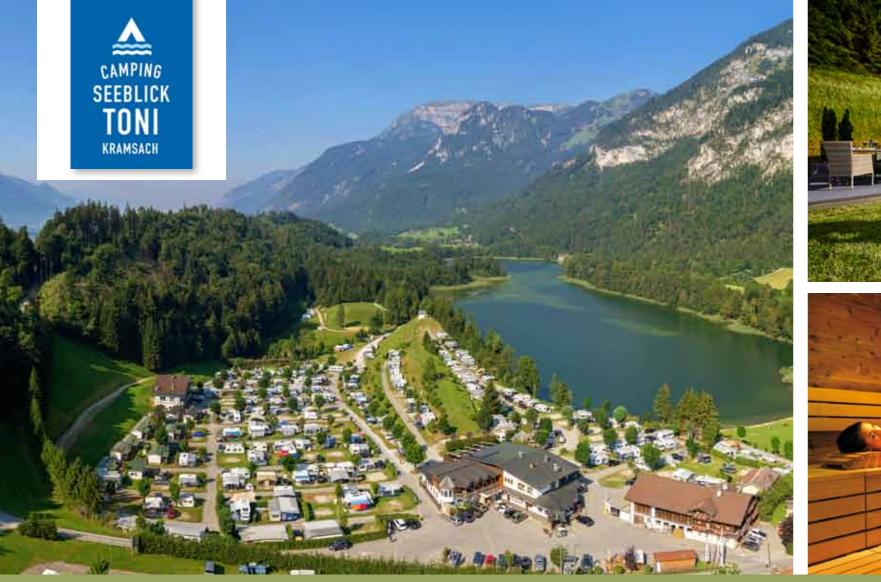

## Camping Seeblick "Toni" KRAMSACH, TIROL

#### LAKESIDE LUXURY CAMPING IN THE ALPBACHTAL

Camping Seeblick Toni at Reintaler See in Kramsach is one of the most beautiful year-round campsites in the Tyrolean holiday destination. The long-standing family-run campsite offers pitches with breathtaking views of the Reintaler See and at the forest edge. Non-campers can enjoy perfect accommodation including mountain lodges, panoramic chalets and pinewood sleeping barrels for an unforgettable stay in the Tyrolean mountains.