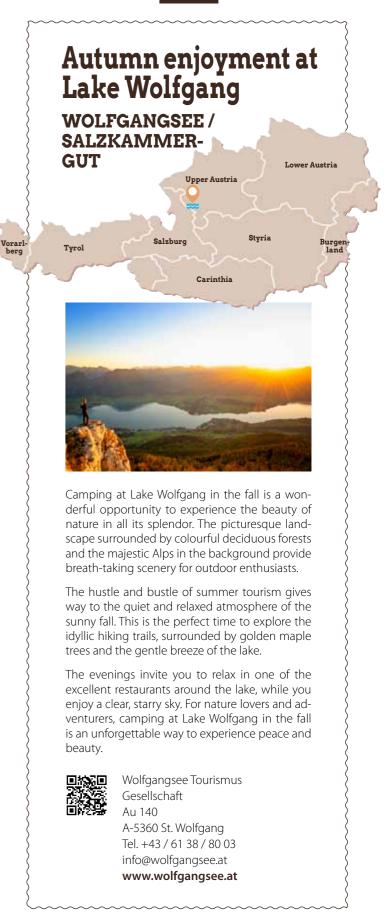

## Seecamping Berau AM WOLFGANGSEE, OBERÖSTERREICH

#### PLEASURE CAMPING IN THE WOLFGANGSEE'S MOST BEAUTIFUL BAY

The Berau campsite is located on the eastern banks of Wolfgang Lake, in a unique private cove.

Come to stay - camping with a comfort factor. Here in Berau, camping is TRADITION. This way of life has been celebrated, optimized and continuously reinvented for generations. Every adventurer can find their perfect spot and direct access to the lake invites you to jump into the cool water. Your taste buds will also be pampered here. Culinary delights are served at the Schmankerlstubn and Pizzeria Hias.

Children and sports enthusiasts will find plenty of space to let off steam: an adventure playground, outdoor gym and a fitness studio are located direct at the site and are free to use. Special highlight completely rebuilt: BERAU Spa:

Infinity pool with two Finnish saunas on our roof with a view of the lake; you can truly relax here! After a hike, on rainy days or just to relax!

<u>HIGHLIGHTS:</u> Hiking time with the Lake Wolfgang Hiking Ladies (Sep. 18 – Oct. 21) // Yoga Retreats (Sep. 24-27 or Oct. 16-19) // Advent Package (Nov. 17 – Dec. 23). // Farmstead New Year's Eve & Silvester 2023 - For more information see below:

#### **TOP FACTS**

Camping for connoisseurs: Top location, directly on the lake.

Open year-round, gourmet menu year-round! New sanitary facilities from 2025!

New, exclusive rooftop wellness area with saunas and an infinity pool, lifestyle location HIAS, pizza and more.

Austrian delicacies in the summer, rooftop terrace with a view of the lake and a huge adventure playground for every age. Exciting events for adults and children. Tip: Wolfgangseer Advent, one of the most beautiful Christmas markets in Austria. Open 7 days a week and can be combined with