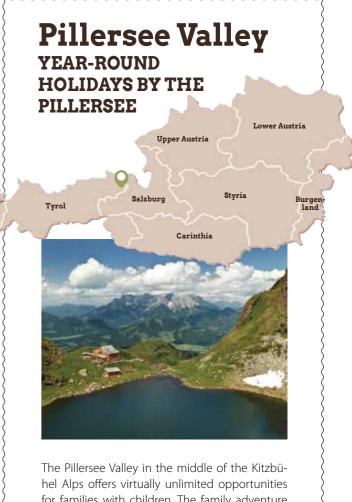

## **Tirol-Camp-Fieberbrunn** TIROL

#### THE HOLIDAY PARADISE IN THE PILLERSEE VALLEY IN THE KITZBÜHEL ALPS

The 4-star terraced comfort campsite nestled in the beautiful Pillerseetal mountains delights both families and connoisseurs alike.

#### 16-17

hel Alps offers virtually unlimited opportunities for families with children. The family adventure worlds on the mountain or the "Familienland" amusement park are just a few of the family highlights around Fieberbrunn.