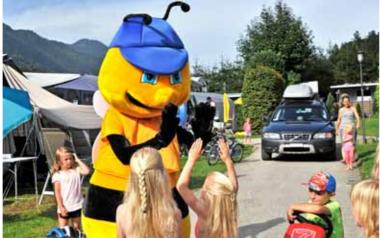

**TOPI** Club The fun children's club during the main season, only at Top Camping Austria. A big plus for little people with fun and games, adventure, activities and action.

## Hello little friends!

My name is "TOPI" and I'm in the TOPI Club. That is the great children's club that you will find during the main season, only at the campsites of **TOP CAM**-PING AUSTRIA. As soon as you arrive, you can get the free **TOPI** Club pass, which will already make you a member of the TOPI Club. When you take part in certain events or competitions that are specially indicated in the TOPI Club programme, 🤝 you will get a stamp in your **TOPI** Club pass. When you have four stamps, you 💴 can get me in bronze - a medal to wear and take with you. If you get eight stamps entered in your **TOPI** Club pass, you can take home a silver 🤤 version of me. If you get very busy and receive 12 stamps, you will be given the **TOPI** Club gold medal.