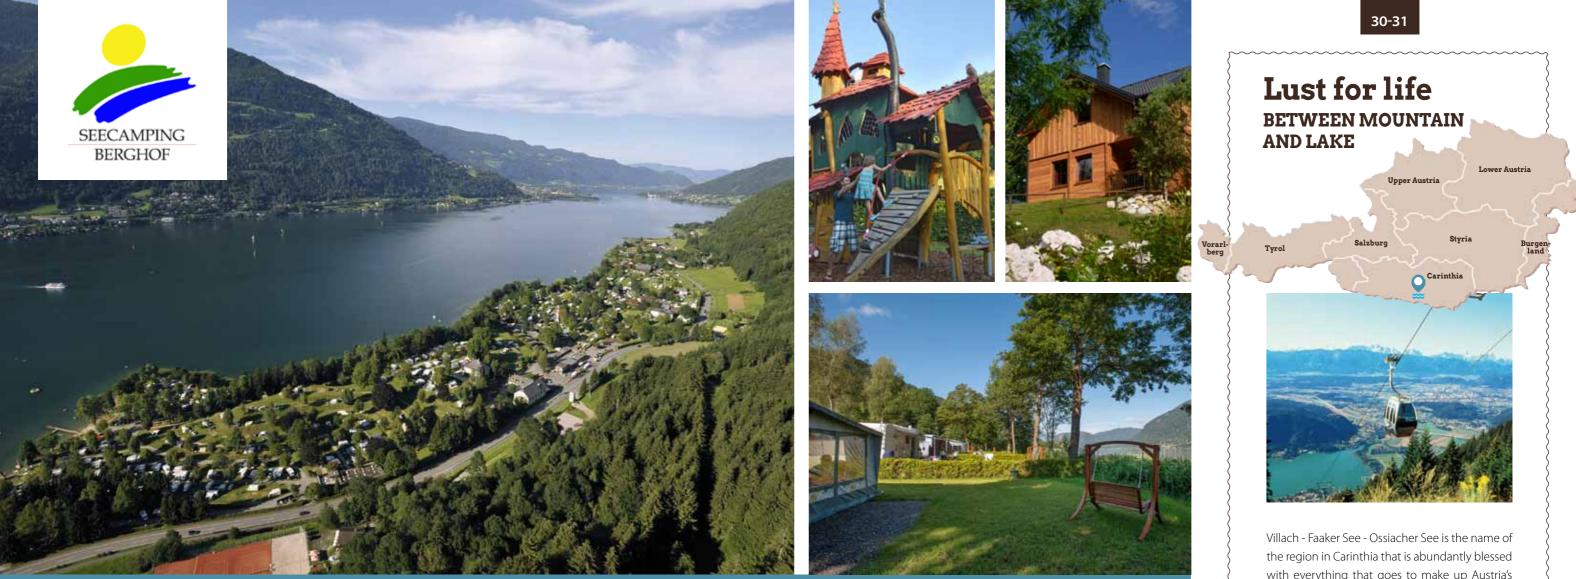

## Seecamping Berghof villach-landskron, kärnten

### **A LONGING FOR PARADISE**

Directly on the picturesque southern shore of Lake Ossiach is the outstandingly equipped Seecamping Berghof. Enjoy idyllic days between Gerlitzen and the Ossiach Tauern, while bathing, hiking and relaxing. Our athletics area offers every kind of water sport, a soccer field, tennis courts, beach volleyball and adventure minigolf across 5 ha. We offer two indoor and three outdoor play areas for our little guests, two of which have been recently renovated and the Topi Club with its exciting program. Activities and learning, that's what the Berghof Forest Experience programme stands for!

Of course, the Berghof also offers a varied programme for the grownups as well. Guided tours, cycling tours, sport, exclusions and an extremely wide range of events mean that boredom is never an option. The new Alban-Berg downhill trail directly at the Berghof, promises to be very enjoyable.

After a day full of adventure, the Berghof Restaurant entices you with its varied menu or a juicy steak thrown onto the grill from the site's own Spar supermarket. The Ertl-Hartinger Family and the Berghof Team look forward to your visit!

Wellness at first sight – newly renovated reception area.

with everything that goes to make up Austria's southernmost region.

Lust for life, embedded between mountains and lakes, friendly and cheerful people, a mild climate, an attractive town with lots of Mediterranean Renaissance flair and plenty of possibilities for making the most beautiful days of the year eventful and varied.