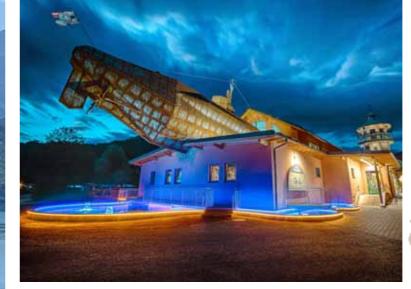

## Komfort-Campingpark Burgstaller döbriach, kärnten

#### IT DOES NOT MATTER WHERE YOU COME FROM - WHAT IS IMPORTANT IS WHERE YOU ARE GOING!

Embedded in the splendid mountain panorama around Lake Millstatt, lies the Burgstaller Luxury Campsite, one of the most awardwinning sites in Europe. There is a correspondingly varied range of leisure activities, from the site's own lido to playgrounds and sports ground to the show stage, from two restaurants to the Almstub'n music pub. <u>NEW:</u> Sanitary facilities in the submarine and at the indoor playground!

Europe's most superb sanitary facilities and the plots with all utilities directly connected satisfy every wish. The top entertainment programme from Easter to the Apfelfest in autumn with children's programme, Indian forest, family hikes on our own meadow, mud Kneipp facility, searching for garnet gems, stage shows, bingo and lots more besides guarantee a varied holiday ...