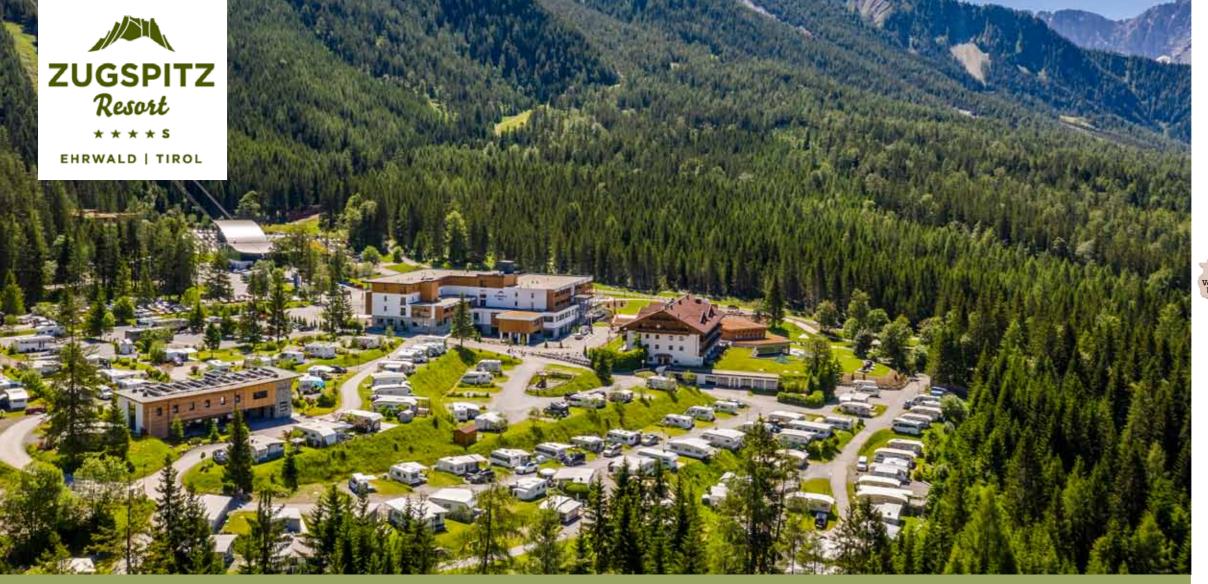

### Burgenland

STRANDcamping Podersdorf am See\_36-37

Zugspitz Resort EHRWALD, TIROL

#### LUXURY CAMPING ON THE SUNNY SIDE OF ZUGSPITZE

The 5-star campsite offers a total of 90 comfort campsites and 30 standard campsites directly at the Tirolean Zugspitze valley station. The comfort sites are excellently situated and, in addition to being extra-large sites, they are equipped with water, wastewater, power and satellite connections.

The deluxe bathhouse is equipped with 15 bathrooms with shower/WC and bath/WC, a well-equipped kitchen with dishwashers, refrigerators and a cozy dining table as well as a laundry and drying room. The bathhouse also offers a storage area for mountain bikes and a room where skis and shoes can dry. There are also an additional 20 bathrooms in the adjacent main resort building.

In addition to the comfort services at the campsite, all of the amenities of the adjacent 4-star superior resort are available to you: • Saunas and indoor pool • Childcare (3 and up) • Free bicycle rental • Vespa and electric mountain bike rental (subject to a fee) • À la carte restaurant "Zirbenstube" (reservations required) • Diverse exercise and relaxation program • 1,500 m<sup>2</sup> XXXL games and water parks with an indoor electric go-kart track, rock-climbing wall, soft play facility, movie theater, and much more.

### **TOP FACTS**

Ideally situated directly at the valley station of the Tiroler Zugspitzbahn (cable car). Approximately 90 Comfort parking spaces with water, wastewater, electricity and SAT connection. Deluxe bathhouse and a total of 35 bathrooms. Free Wi-Fi. Restaurant, sun terrace, lounge areas. Activity area & sun parlor with indoor and outdoor pools, saunas, etc. 1,500 m<sup>2</sup> XXXL games and water parks with an adventure playground, movie theater, go-cart track, and much more.