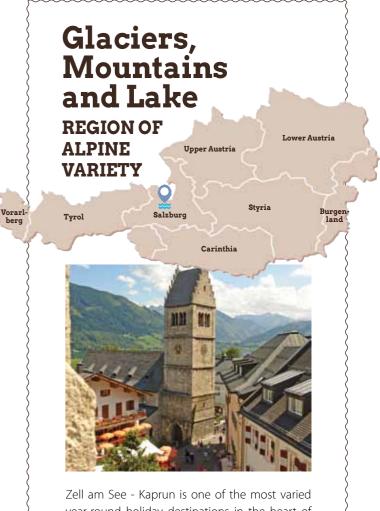

#### 18-19

Zell am See - Kaprun is one of the most varied year-round holiday destinations in the heart of Austria.

In no other region of the Alps are so many spectacular excursion destinations and alpine sights located so close to each other. Mighty mountains, gentle meadows, the Zeller See and the eternal ice of the Kitzsteinhorn Glacier and the untamed natural forces of the Hohe Tauern National Park show their very special charms in every season of the year.