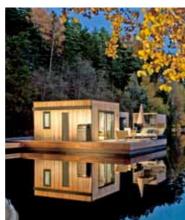

Enjoy your holiday on one of our comfortable pitches with panoramic views or in one of our unique accommodations. We offer mobile homes, sleeping barrels, wood lodges and safari lodge tents. New additions include the 'Secret Koi Garden' with stylish glamping pods, garden apartments with pergolas, luxurious floating homes on the lake, and our 'Green Space' tiny house. The architecturally unique and award-winning multifunctional building with reception area, minimarket, bistro, state-of-the-art sanitary facilities, private baths, and panoramic lounge forms the communicative heart of our resort. Food lovers will enjoy our traditional lake restaurant, the pizzeria, snack bar, and the abundant breakfast buffet.

#### **TOP FACTS**

<u>NEW</u>: Secret Koi Garden, Floating Homes, Tiny House, Garden Apartments. Nature Resort – Austria's first glamping park with wood lodges and luxurious lodge tents. Mega aqua park and water slide in the swimming lake.